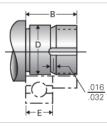

## Call 800-321-7800 or visit us online at www.nookindustries.com to configure and order your Type 1N, End Code 105 today!

| Product Info                              |        |
|-------------------------------------------|--------|
| Nominal Bearing Journal Size              | 105    |
| Dimensions                                |        |
| C Maximum [in]                            | 4.000  |
| C Minimum [in]                            | 3.999  |
| D Maximum [in]                            | 4.1345 |
| D Minimum [in]                            | 4.1338 |
| F [in]                                    | 1.000  |
| G [in]                                    | 6.75   |
| Typical Journal for Single Bearing A [in] | 10.84  |
| Typical Journal for Single Bearing B [in] | 2.84   |
| Typical Journal for Single Bearing E [in] | 1.929  |
| Lock Nut                                  | AN-21  |
| Lock Washer                               | W-21   |
|                                           |        |