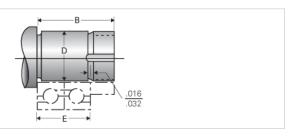

## Type 2N, End Code 12

Call 800-321-7800 or visit us online at www.nookindustries.com to configure and order your Type 2N, End Code 12 today!

| Product Info                              |        |  |
|-------------------------------------------|--------|--|
| Nominal Bearing Journal Size              | 12     |  |
| Dimensions                                |        |  |
| C Maximum [in]                            | 0.406  |  |
| C Minimum [in]                            | 0.405  |  |
| D Maximum [in]                            | 0.4726 |  |
| D Minimum [in]                            | 0.4723 |  |
| F [in]                                    | 0.125  |  |
| G [in]                                    | 1.00   |  |
| Typical Journal for Single Bearing A [in] | 2.50   |  |
| Typical Journal for Single Bearing B [in] | 1.20   |  |
| Typical Journal for Single Bearing E [in] | 0.788  |  |
| Lock Nut                                  | N-01   |  |
| Lock Washer                               | W-01   |  |