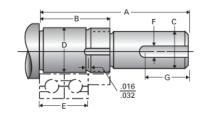

## **Product Specification Sheet**



## Type 2K, End Code 20

## Call 800-321-7800 or visit us online at www.nookindustries.com to configure and order your Type 2K, End Code 20 today!







| Product Info                              |        |
|-------------------------------------------|--------|
| Nominal Bearing Journal Size              | 20     |
| Dimensions                                |        |
| C Maximum [in]                            | 0.625  |
| C Minimum [in]                            | 0.624  |
| D Maximum [in]                            | 0.7877 |
| D Minimum [in]                            | 0.7873 |
| F [in]                                    | 0.188  |
| G [in]                                    | 1.00   |
| Typical Journal for Single Bearing A [in] | 2.93   |
| Typical Journal for Single Bearing B [in] | 1.61   |
| Typical Journal for Single Bearing E [in] | 1.102  |
| Lock Nut                                  | N-04   |
| Lock Washer