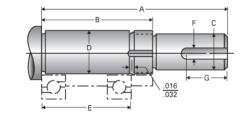

## Type 3L, End Code 105

## Call 800-321-7800 or visit us online at www.nookindustries.com to configure and order your Type 3L, End Code 105 today!

| Product Info                              |        |
|-------------------------------------------|--------|
| Nominal Bearing Journal Size              | 105    |
| Dimensions                                |        |
| C Maximum [in]                            | 4.000  |
| C Minimum [in]                            | 3.999  |
| D Maximum [in]                            | 4.1345 |
| D Minimum [in]                            | 4.1338 |
| F [in]                                    | 1.00   |
| G [in]                                    | 6.75   |
| Typical Journal for Single Bearing A [in] | 16.62  |
| Typical Journal for Single Bearing B [in] | 8.62   |
| Typical Journal for Single Bearing E [in] | 7.716  |
| Lock Nut                                  | AN-21  |
| Lock Washer                               | W-21   |