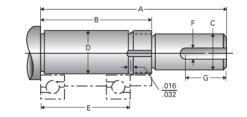

## Call 800-321-7800 or visit us online at www.nookindustries.com to configure and order your Type 3L, End Code 25 today!

| Product Info                              |        |
|-------------------------------------------|--------|
| Nominal Bearing Journal Size              | 25     |
| Dimensions                                |        |
| C Maximum [in]                            | 0.750  |
| C Minimum [in]                            | 0.749  |
| D Maximum [in]                            | 0.9846 |
| D Minimum [in]                            | 0.9842 |
| F [in]                                    | 0.19   |
| G [in]                                    | 1.00   |
| Typical Journal for Single Bearing A [in] | 4.45   |
| Typical Journal for Single Bearing B [in] | 2.89   |
| Typical Journal for Single Bearing E [in] | 2.364  |
| Lock Nut                                  | N-05   |
| Lock Washer                               | W-05   |
|                                           |        |