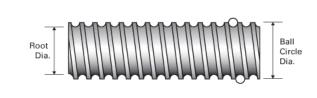

## PowerTrac SRT 3000 - 0660 RH

Call 800-321-7800 or visit us online at www.nookindustries.com to configure and order your PowerTrac SRT 3000 - 0660 RH today!

| Product Info                                                            |                  |
|-------------------------------------------------------------------------|------------------|
| Screw Code                                                              | 3000-0660 SRT RA |
| Precision                                                               | SRT              |
| Screw Material                                                          | 4150             |
| Thread Direction                                                        | RH               |
| Details                                                                 |                  |
| Ball Circle Diameter [in]                                               | 3.000            |
| Lead [in]                                                               | 0.660            |
| Root Diameter [in]                                                      | 2.480            |
| End Code for Types 1,2,3,5 [* Journals may show tracings of the thread] | 60               |
| End Code for Type 4 [* Journals may show tracings of the thread]        | 39               |
| Performance Specifications                                              |                  |
| Lead Accuracy +/- [in./ft.]                                             | 0.0080           |
| Part Numbers                                                            |                  |
| 2 ft. Part Number                                                       |                  |
| 4 ft. Part Number                                                       | SRT5073          |
| 6 ft. Part Number                                                       |                  |
| 8 ft. Part Number                                                       | SRT5080          |
| 12 ft. Part Number                                                      | SRT5087          |
| 16 ft. Part Number                                                      | SRT0443          |
| 20 ft. Part Number                                                      | SRT0607          |
| Weight                                                                  |                  |
| Screw Weight [lb./ft.]                                                  | 19.60            |