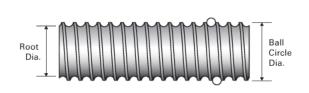

## PowerTrac SRT 2500 - 0500 RH

Call 800-321-7800 or visit us online at www.nookindustries.com to configure and order your PowerTrac SRT 2500 - 0500 RH today!

| Product Info                                                            |                  |
|-------------------------------------------------------------------------|------------------|
| Screw Code                                                              | 2500-0500 SRT RA |
| Precision                                                               | SRT              |
| Screw Material                                                          | 4150             |
| Thread Direction                                                        | RH               |
| Details                                                                 |                  |
| Ball Circle Diameter [in]                                               | 2.500            |
| Lead [in]                                                               | 0.500            |
| Root Diameter [in]                                                      | 2.116            |
| End Code for Types 1,2,3,5 [* Journals may show tracings of the thread] | 50               |
| End Code for Type 4 [* Journals may show tracings of the thread]        | 32               |
| Performance Specifications                                              |                  |
| Lead Accuracy +/- [in./ft.]                                             | 0.0040           |
| Part Numbers                                                            |                  |
| 2 ft. Part Number                                                       |                  |
| 4 ft. Part Number                                                       | SRT0405          |
| 6 ft. Part Number                                                       |                  |
| 8 ft. Part Number                                                       | SRT0406          |
| 12 ft. Part Number                                                      | SRT0407          |
| 16 ft. Part Number                                                      | SRT0408          |
| 20 ft. Part Number                                                      | SRT0409          |
| Weight                                                                  |                  |
| Screw Weight [lb./ft.]                                                  | 14.00            |