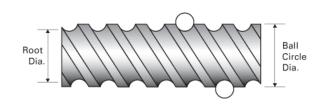

## Call 800-321-7800 or visit us online at www.nookindustries.com to configure and order your PowerTrac SRT 1500 - 1875 RH today!

| Product Info                                                            |                  |
|-------------------------------------------------------------------------|------------------|
| Screw Code                                                              | 1500-1875 SRT RA |
| Precision                                                               | SRT              |
| Screw Material                                                          | 4150             |
| Thread Direction                                                        | RH               |
| Details                                                                 |                  |
| Ball Circle Diameter [in]                                               | 1.500            |
| Lead [in]                                                               | 1.875            |
| Root Diameter [in]                                                      | 1.188            |
| End Code for Types 1,2,3,5 [* Journals may show tracings of the thread] | 30               |
| End Code for Type 4 [* Journals may show tracings of the thread]        | 19               |
| Performance Specifications                                              |                  |
| Lead Accuracy +/- [in./ft.]                                             | 0.0040           |
| Part Numbers                                                            |                  |
| 2 ft. Part Number                                                       |                  |
| 4 ft. Part Number                                                       | SRT7702          |
| 6 ft. Part Number                                                       |                  |
| 8 ft. Part Number                                                       | SRT7710          |
| 12 ft. Part Number                                                      | SRT7718          |
| 16 ft. Part Number                                                      | SRT0438          |
| 20 ft. Part Number                                                      | SRT0599          |
| Weight                                                                  |                  |
| Screw Weight [lb./ft.]                                                  | 5.25             |