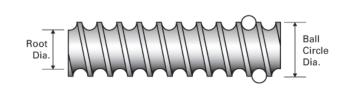

## PowerTrac SRT 1500 - 0473 RH

Call 800-321-7800 or visit us online at www.nookindustries.com to configure and order your PowerTrac SRT 1500 - 0473 RH today!

| Product Info                                                            |                  |
|-------------------------------------------------------------------------|------------------|
| Screw Code                                                              | 1500-0473 SRT RA |
| Precision                                                               | SRT              |
| Screw Material                                                          | 4150             |
| Thread Direction                                                        | RH               |
| Details                                                                 |                  |
| Ball Circle Diameter [in]                                               | 1.500            |
| Lead [in]                                                               | 0.473            |
| Root Diameter [in]                                                      | 1.140            |
| End Code for Types 1,2,3,5 [* Journals may show tracings of the thread] | 25               |
| End Code for Type 4 [* Journals may show tracings of the thread]        | 16               |
| Performance Specifications                                              |                  |
| Lead Accuracy +/- [in./ft.]                                             | 0.0040           |
| Part Numbers                                                            |                  |
| 2 ft. Part Number                                                       |                  |
| 4 ft. Part Number                                                       | SRT9610          |
| 6 ft. Part Number                                                       |                  |
| 8 ft. Part Number                                                       | SRT9127          |
| 12 ft. Part Number                                                      | SRT9624          |
| 16 ft. Part Number                                                      | SRT0435          |
| 20 ft. Part Number                                                      | SRT0597          |
| Weight                                                                  |                  |
| Screw Weight [lb./ft.]                                                  | 4.47             |