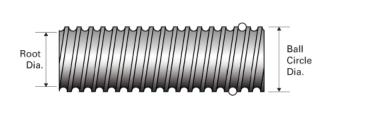

## PowerTrac SRT 1250 - 0200 LH

Call 800-321-7800 or visit us online at www.nookindustries.com to configure and order your PowerTrac SRT 1250 - 0200 LH today!

| Product Info                                                            |                  |
|-------------------------------------------------------------------------|------------------|
| Screw Code                                                              | 1250-0200 SRT LA |
| Precision                                                               | SRT              |
| Screw Material                                                          | 4150             |
| Thread Direction                                                        | LH               |
| Details                                                                 |                  |
| Ball Circle Diameter [in]                                               | 1.250            |
| Lead [in]                                                               | 0.200            |
| Root Diameter [in]                                                      | 1.115            |
| End Code for Types 1,2,3,5 [* Journals may show tracings of the thread] | 25               |
| End Code for Type 4 [* Journals may show tracings of the thread]        | 16               |
| Performance Specifications                                              |                  |
| Lead Accuracy +/- [in./ft.]                                             | 0.0040           |
| Part Numbers                                                            |                  |
| 2 ft. Part Number                                                       |                  |
| 4 ft. Part Number                                                       | SRT1223          |
| 6 ft. Part Number                                                       |                  |
| 8 ft. Part Number                                                       | SRT1227          |
| 12 ft. Part Number                                                      | SRT1221          |
| 16 ft. Part Number                                                      | SRT1225          |
| 20 ft. Part Number                                                      |                  |
| Weight                                                                  |                  |
| Screw Weight [lb./ft.]                                                  | 3.70             |