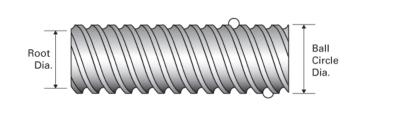

## PowerTrac SRT 1000 - 1000 RH

Call 800-321-7800 or visit us online at www.nookindustries.com to configure and order your PowerTrac SRT 1000 - 1000 RH today!

| Product Info                                                            |                  |
|-------------------------------------------------------------------------|------------------|
| Screw Code                                                              | 1000-1000 SRT RA |
| Precision                                                               | SRT              |
| Screw Material                                                          | 4150             |
| Thread Direction                                                        | RH               |
| Details                                                                 |                  |
| Ball Circle Diameter [in]                                               | 1.000            |
| Lead [in]                                                               | 1.000            |
| Root Diameter [in]                                                      | 0.820            |
| End Code for Types 1,2,3,5 [* Journals may show tracings of the thread] | 20               |
| End Code for Type 4 [* Journals may show tracings of the thread]        | 12               |
| Performance Specifications                                              |                  |
| Lead Accuracy +/- [in./ft.]                                             | 0.0040           |
| Part Numbers                                                            |                  |
| 2 ft. Part Number                                                       |                  |
| 4 ft. Part Number                                                       | SRT6814          |
| 6 ft. Part Number                                                       |                  |
| 8 ft. Part Number                                                       | SRT6822          |
| 12 ft. Part Number                                                      | SRT6830          |
| 16 ft. Part Number                                                      | SRT0429          |
| 20 ft. Part Number                                                      |                  |
| Weight                                                                  |                  |
| Screw Weight [lb./ft.]                                                  | 2.20             |
|                                                                         |                  |