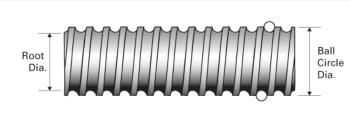

## PowerTrac SRT 1000 - 0250 LH

Call 800-321-7800 or visit us online at www.nookindustries.com to configure and order your PowerTrac SRT 1000 - 0250 LH today!

| Product Info                                                            |                  |
|-------------------------------------------------------------------------|------------------|
| Screw Code                                                              | 1000-0250 SRT LA |
| Precision                                                               | SRT              |
| Screw Material                                                          | 4150             |
| Thread Direction                                                        | LH               |
| Details                                                                 |                  |
| Ball Circle Diameter [in]                                               | 1.000            |
| Lead [in]                                                               | 0.250            |
| Root Diameter [in]                                                      | 0.820            |
| End Code for Types 1,2,3,5 [* Journals may show tracings of the thread] | 20               |
| End Code for Type 4 [* Journals may show tracings of the thread]        | 12               |
| Performance Specifications                                              |                  |
| Lead Accuracy +/- [in./ft.]                                             | 0.0040           |
| Part Numbers                                                            |                  |
| 2 ft. Part Number                                                       |                  |
| 4 ft. Part Number                                                       | SRT5499          |
| 6 ft. Part Number                                                       |                  |
| 8 ft. Part Number                                                       | SRT5507          |
| 12 ft. Part Number                                                      | SRT5515          |
| 16 ft. Part Number                                                      | SRT0428          |
| 20 ft. Part Number                                                      |                  |
| Weight                                                                  |                  |
| Screw Weight [lb./ft.]                                                  | 2.20             |
|                                                                         |                  |