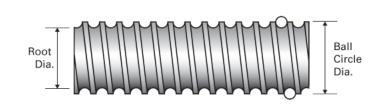

## PowerTrac SRT 0750 - 0500 RH

Call 800-321-7800 or visit us online at www.nookindustries.com to configure and order your PowerTrac SRT 0750 - 0500 RH today!

| Product Info                                                            |                  |
|-------------------------------------------------------------------------|------------------|
| Screw Code                                                              | 0750-0500 SRT RA |
| Precision                                                               | SRT              |
| Screw Material                                                          | 4150             |
| Thread Direction                                                        | RH               |
| Details                                                                 |                  |
| Ball Circle Diameter [in]                                               | 0.750            |
| Lead [in]                                                               | 0.500            |
| Root Diameter [in]                                                      | 0.602            |
| End Code for Types 1,2,3,5 [* Journals may show tracings of the thread] | 15               |
| End Code for Type 4 [* Journals may show tracings of the thread]        | 8                |
| Performance Specifications                                              |                  |
| Lead Accuracy +/- [in./ft.]                                             | 0.0040           |
| Part Numbers                                                            |                  |
| 2 ft. Part Number                                                       |                  |
| 4 ft. Part Number                                                       | SRT7552          |
| 6 ft. Part Number                                                       |                  |
| 8 ft. Part Number                                                       | SRT7596          |
| 12 ft. Part Number                                                      | SRT7292          |
| 16 ft. Part Number                                                      |                  |
| 20 ft. Part Number                                                      |                  |
| Weight                                                                  |                  |
| Screw Weight [lb./ft.]                                                  | 1.22             |