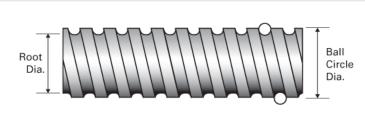

## PowerTrac SRT 0631 - 0200 RH Stainless Steel

Call 800-321-7800 or visit us online at www.nookindustries.com to configure and order your PowerTrac SRT 0631 - 0200 RH Stainless Steel today!

| Product Info                                                            |                   |
|-------------------------------------------------------------------------|-------------------|
| Screw Code                                                              | 0631-0200 SRT RS  |
| Precision                                                               | SRT               |
| Screw Material                                                          | 17-4 PH Stainless |
| Thread Direction                                                        | RH                |
| Details                                                                 |                   |
| Ball Circle Diameter [in]                                               | 0.631             |
| Lead [in]                                                               | 0.200             |
| Root Diameter [in]                                                      | 0.500             |
| End Code for Types 1,2,3,5 [* Journals may show tracings of the thread] | 12                |
| End Code for Type 4 [* Journals may show tracings of the thread]        | 8                 |
| Performance Specifications                                              |                   |
| Lead Accuracy +/- [in./ft.]                                             | 0.0040            |
| Part Numbers                                                            |                   |
| 2 ft. Part Number                                                       | SRT5359           |
| 4 ft. Part Number                                                       | SRT5648           |
| 6 ft. Part Number                                                       | SRT5378           |
| 8 ft. Part Number                                                       |                   |
| 12 ft. Part Number                                                      |                   |
| 16 ft. Part Number                                                      |                   |
| 20 ft. Part Number                                                      |                   |
| Weight                                                                  |                   |
| Screw Weight [lb./ft.]                                                  | 0.82              |