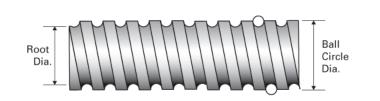

## PowerTrac SRT 0500 - 0200 RH

Call 800-321-7800 or visit us online at www.nookindustries.com to configure and order your PowerTrac SRT 0500 - 0200 RH today!

| Product Info                                                            |                  |
|-------------------------------------------------------------------------|------------------|
| Screw Code                                                              | 0500-0200 SRT RA |
| Precision                                                               | SRT              |
| Screw Material                                                          | 4150             |
| Thread Direction                                                        | RH               |
| Details                                                                 |                  |
| Ball Circle Diameter [in]                                               | 0.500            |
| Lead [in]                                                               | 0.200            |
| Root Diameter [in]                                                      | 0.405            |
| End Code for Types 1,2,3,5 [* Journals may show tracings of the thread] | 10               |
| End Code for Type 4 [* Journals may show tracings of the thread]        | 6                |
| Performance Specifications                                              |                  |
| Lead Accuracy +/- [in./ft.]                                             | 0.0040           |
| Part Numbers                                                            |                  |
| 2 ft. Part Number                                                       | SRT5224          |
| 4 ft. Part Number                                                       | SRT5248          |
| 6 ft. Part Number                                                       | SRT5272          |
| 8 ft. Part Number                                                       |                  |
| 12 ft. Part Number                                                      |                  |
| 16 ft. Part Number                                                      |                  |
| 20 ft. Part Number                                                      |                  |
| Weight                                                                  |                  |
| Screw Weight [lb./ft.]                                                  | 0.50             |