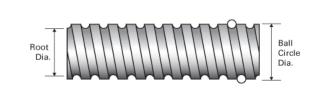

## PowerTrac XPR 1500 - 0500 RH

Call 800-321-7800 or visit us online at www.nookindustries.com to configure and order your PowerTrac XPR 1500 - 0500 RH today!

| Product Info                                                            |                  |
|-------------------------------------------------------------------------|------------------|
| Screw Code                                                              | 1500-0500 XPR RA |
| Precision                                                               | XPR              |
| Screw Material                                                          | 4150             |
| Thread Direction                                                        | RH               |
| Details                                                                 |                  |
| Ball Circle Diameter [in]                                               | 1.500            |
| Lead [in]                                                               | 0.500            |
| Root Diameter [in]                                                      | 1.174            |
| End Code for Types 1,2,3,5 [* Journals may show tracings of the thread] | 25               |
| End Code for Type 4 [* Journals may show tracings of the thread]        | 16               |
| Performance Specifications                                              |                  |
| Lead Accuracy +/- [in./ft.]                                             | 0.0010           |
| Part Numbers                                                            |                  |
| 2 ft. Part Number                                                       |                  |
| 4 ft. Part Number                                                       |                  |
| 6 ft. Part Number                                                       | XPR15050R72      |
| 8 ft. Part Number                                                       |                  |
| 12 ft. Part Number                                                      | XPR15050R144     |
| 16 ft. Part Number                                                      |                  |
| 20 ft. Part Number                                                      |                  |
| Weight                                                                  |                  |
| Screw Weight [lb./ft.]                                                  | 5.30             |
|                                                                         |                  |