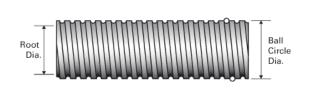

## PowerTrac XPR 1500 - 0250 RH

Call 800-321-7800 or visit us online at www.nookindustries.com to configure and order your PowerTrac XPR 1500 - 0250 RH today!

| Product Info                                                            |                  |
|-------------------------------------------------------------------------|------------------|
| Screw Code                                                              | 1500-0250 XPR RA |
| Precision                                                               | XPR              |
| Screw Material                                                          | 4150             |
| Thread Direction                                                        | RH               |
| <b>Details</b>                                                          |                  |
| Ball Circle Diameter [in]                                               | 1.500            |
| Lead [in]                                                               | 0.250            |
| Root Diameter [in]                                                      | 1.320            |
| End Code for Types 1,2,3,5 [* Journals may show tracings of the thread] | 30               |
| End Code for Type 4 [* Journals may show tracings of the thread]        | 19               |
| Performance Specifications                                              |                  |
| Lead Accuracy +/- [in./ft.]                                             | 0.0010           |
| Part Numbers                                                            |                  |
| 2 ft. Part Number                                                       |                  |
| 4 ft. Part Number                                                       |                  |
| 6 ft. Part Number                                                       | XPR15025R72      |
| 8 ft. Part Number                                                       |                  |
| 12 ft. Part Number                                                      | XPR15025R144     |
| 16 ft. Part Number                                                      |                  |
| 20 ft. Part Number                                                      |                  |
| Weight                                                                  |                  |
| Screw Weight [lb./ft.]                                                  | 5.41             |