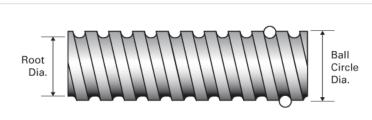

## PowerTrac XPR 0631 - 0200 RH

Call 800-321-7800 or visit us online at www.nookindustries.com to configure and order your PowerTrac XPR 0631 - 0200 RH today!

| Product Info                                                            |                  |
|-------------------------------------------------------------------------|------------------|
| Screw Code                                                              | 0631-0200 XPR RA |
| Precision                                                               | XPR              |
| Screw Material                                                          | 4150             |
| Thread Direction                                                        | RH               |
| Details                                                                 |                  |
| Ball Circle Diameter [in]                                               | 0.631            |
| Lead [in]                                                               | 0.200            |
| Root Diameter [in]                                                      | 0.500            |
| End Code for Types 1,2,3,5 [* Journals may show tracings of the thread] | 12               |
| End Code for Type 4 [* Journals may show tracings of the thread]        | 8                |
| Performance Specifications                                              |                  |
| Lead Accuracy +/- [in./ft.]                                             | 0.0010           |
| Part Numbers                                                            |                  |
| 2 ft. Part Number                                                       |                  |
| 4 ft. Part Number                                                       | XPR6320R48       |
| 6 ft. Part Number                                                       | XPR6320R72       |
| 8 ft. Part Number                                                       |                  |
| 12 ft. Part Number                                                      |                  |
| 16 ft. Part Number                                                      |                  |
| 20 ft. Part Number                                                      |                  |
| Weight                                                                  |                  |
| Screw Weight [lb./ft.]                                                  | 0.86             |
|                                                                         |                  |