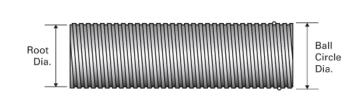

## PowerTrac SGT 2500 - 0250 RH

Call 800-321-7800 or visit us online at www.nookindustries.com to configure and order your PowerTrac SGT 2500 - 0250 RH today!

| Product Info                                                            |                  |
|-------------------------------------------------------------------------|------------------|
| Screw Code                                                              | 2500-0250 SGT RA |
| Precision                                                               | SGT              |
| Screw Material                                                          | 4150             |
| Thread Direction                                                        | RH               |
| Details                                                                 |                  |
| Ball Circle Diameter [in]                                               | 2.500            |
| Lead [in]                                                               | 0.250            |
| Root Diameter [in]                                                      | 2.333            |
| End Code for Types 1,2,3,5 [* Journals may show tracings of the thread] | 50               |
| End Code for Type 4 [* Journals may show tracings of the thread]        | 32               |
| Performance Specifications                                              |                  |
| Lead Accuracy +/- [in./ft.]                                             | 0.0005           |
| Part Numbers                                                            |                  |
| 2 ft. Part Number                                                       |                  |
| 4 ft. Part Number                                                       |                  |
| 6 ft. Part Number                                                       | GT25025R72       |
| 8 ft. Part Number                                                       |                  |
| 12 ft. Part Number                                                      |                  |
| 16 ft. Part Number                                                      |                  |
| 20 ft. Part Number                                                      |                  |
| Weight                                                                  |                  |
| Screw Weight [lb./ft.]                                                  | 5.45             |