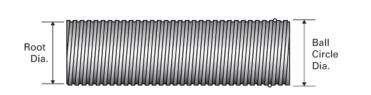

## PowerTrac SGT 2000 - 0200 LH

Call 800-321-7800 or visit us online at www.nookindustries.com to configure and order your PowerTrac SGT 2000 - 0200 LH today!

| Product Info                                                            |                  |
|-------------------------------------------------------------------------|------------------|
| Screw Code                                                              | 2000-0200 SGT LA |
| Precision                                                               | SGT              |
| Screw Material                                                          | 4150             |
| Thread Direction                                                        | LH               |
| Details                                                                 |                  |
| Ball Circle Diameter [in]                                               | 2.000            |
| Lead [in]                                                               | 0.200            |
| Root Diameter [in]                                                      | 1.849            |
| End Code for Types 1,2,3,5 [* Journals may show tracings of the thread] | 45               |
| End Code for Type 4 [* Journals may show tracings of the thread]        | 28               |
| Performance Specifications                                              |                  |
| Lead Accuracy +/- [in./ft.]                                             | 0.0005           |
| Part Numbers                                                            |                  |
| 2 ft. Part Number                                                       |                  |
| 4 ft. Part Number                                                       |                  |
| 6 ft. Part Number                                                       | GT20020L48       |
| 8 ft. Part Number                                                       |                  |
| 12 ft. Part Number                                                      |                  |
| 16 ft. Part Number                                                      |                  |
| 20 ft. Part Number                                                      |                  |
| Weight                                                                  |                  |
| Screw Weight [lb./ft.]                                                  | 9.90             |