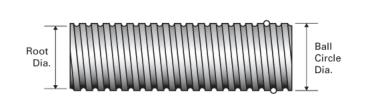

## PowerTrac SGT 1500 - 0250 RH

Call 800-321-7800 or visit us online at www.nookindustries.com to configure and order your PowerTrac SGT 1500 - 0250 RH today!

| Product Info                                                            |                  |
|-------------------------------------------------------------------------|------------------|
| Screw Code                                                              | 1500-0250 SGT RA |
| Precision                                                               | SGT              |
| Screw Material                                                          | 4150             |
| Thread Direction                                                        | RH               |
| Details                                                                 |                  |
| Ball Circle Diameter [in]                                               | 1.500            |
| Lead [in]                                                               | 0.250            |
| Root Diameter [in]                                                      | 1.320            |
| End Code for Types 1,2,3,5 [* Journals may show tracings of the thread] | 30               |
| End Code for Type 4 [* Journals may show tracings of the thread]        | 19               |
| Performance Specifications                                              |                  |
| Lead Accuracy +/- [in./ft.]                                             | 0.0005           |
| Part Numbers                                                            |                  |
| 2 ft. Part Number                                                       |                  |
| 4 ft. Part Number                                                       |                  |
| 6 ft. Part Number                                                       | GT15025R72       |
| 8 ft. Part Number                                                       |                  |
| 12 ft. Part Number                                                      | GT15025R120      |
| 16 ft. Part Number                                                      |                  |
| 20 ft. Part Number                                                      |                  |
| Weight                                                                  |                  |
| Screw Weight [lb./ft.]                                                  | 5.41             |