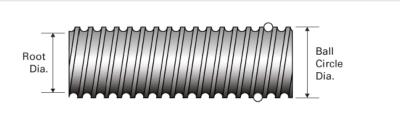

## PowerTrac SGT 1250 - 0200 LH

Call 800-321-7800 or visit us online at www.nookindustries.com to configure and order your PowerTrac SGT 1250 - 0200 LH today!

| Product Info                                                            |                  |
|-------------------------------------------------------------------------|------------------|
| Screw Code                                                              | 1250-0200 SGT LA |
| Precision                                                               | SGT              |
| Screw Material                                                          | 4150             |
| Thread Direction                                                        | LH               |
| Details                                                                 |                  |
| Ball Circle Diameter [in]                                               | 1.250            |
| Lead [in]                                                               | 0.200            |
| Root Diameter [in]                                                      | 1.115            |
| End Code for Types 1,2,3,5 [* Journals may show tracings of the thread] | 25               |
| End Code for Type 4 [* Journals may show tracings of the thread]        | 16               |
| Performance Specifications                                              |                  |
| Lead Accuracy +/- [in./ft.]                                             | 0.0005           |
| Part Numbers                                                            |                  |
| 2 ft. Part Number                                                       |                  |
| 4 ft. Part Number                                                       |                  |
| 6 ft. Part Number                                                       | GT12520L72       |
| 8 ft. Part Number                                                       |                  |
| 12 ft. Part Number                                                      |                  |
| 16 ft. Part Number                                                      |                  |
| 20 ft. Part Number                                                      |                  |
| Weight                                                                  |                  |
| Screw Weight [lb./ft.]                                                  | 3.70             |