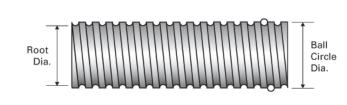

## PowerTrac SGT 0875 - 0200 RH

Call 800-321-7800 or visit us online at www.nookindustries.com to configure and order your PowerTrac SGT 0875 - 0200 RH today!

| Product Info                                                            |                  |
|-------------------------------------------------------------------------|------------------|
| Screw Code                                                              | 0875-0200 SGT RA |
| Precision                                                               | SGT              |
| Screw Material                                                          | 4150             |
| Thread Direction                                                        | RH               |
| Details                                                                 |                  |
| Ball Circle Diameter [in]                                               | 0.875            |
| Lead [in]                                                               | 0.200            |
| Root Diameter [in]                                                      | 0.735            |
| End Code for Types 1,2,3,5 [* Journals may show tracings of the thread] | 17               |
| End Code for Type 4 [* Journals may show tracings of the thread]        | 10               |
| Performance Specifications                                              |                  |
| Lead Accuracy +/- [in./ft.]                                             | 0.0005           |
| Part Numbers                                                            |                  |
| 2 ft. Part Number                                                       |                  |
| 4 ft. Part Number                                                       | GT08720R48       |
| 6 ft. Part Number                                                       |                  |
| 8 ft. Part Number                                                       |                  |
| 12 ft. Part Number                                                      |                  |
| 16 ft. Part Number                                                      |                  |
| 20 ft. Part Number                                                      |                  |
| Weight                                                                  |                  |
| Screw Weight [lb./ft.]                                                  | 1.80             |
|                                                                         |                  |