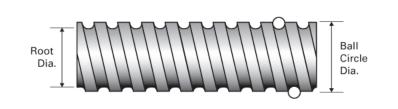

## PowerTrac SGT 0631 - 0200 RH

Call 800-321-7800 or visit us online at www.nookindustries.com to configure and order your PowerTrac SGT 0631 - 0200 RH today!

| Product Info                                                            |                  |
|-------------------------------------------------------------------------|------------------|
| Screw Code                                                              | 0631-0200 SGT RA |
| Precision                                                               | SGT              |
| Screw Material                                                          | 4150             |
| Thread Direction                                                        | RH               |
| Details                                                                 |                  |
| Ball Circle Diameter [in]                                               | 0.631            |
| Lead [in]                                                               | 0.200            |
| Root Diameter [in]                                                      | 0.500            |
| End Code for Types 1,2,3,5 [* Journals may show tracings of the thread] | 12               |
| End Code for Type 4 [* Journals may show tracings of the thread]        | 8                |
| Performance Specifications                                              |                  |
| Lead Accuracy +/- [in./ft.]                                             | 0.0005           |
| Part Numbers                                                            |                  |
| 2 ft. Part Number                                                       |                  |
| 4 ft. Part Number                                                       | GT06320R48       |
| 6 ft. Part Number                                                       |                  |
| 8 ft. Part Number                                                       |                  |
| 12 ft. Part Number                                                      |                  |
| 16 ft. Part Number                                                      |                  |
| 20 ft. Part Number                                                      |                  |
| Weight                                                                  |                  |
| Screw Weight [lb./ft.]                                                  | 0.86             |