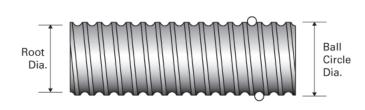

## Call 800-321-7800 or visit us online at www.nookindustries.com to configure and order your PowerTrac MRT 40 x 40 RH today!

| Product Info                                                            |              |
|-------------------------------------------------------------------------|--------------|
| Screw Code                                                              | 40x40 MRT RA |
| Precision                                                               | MRT          |
| Screw Material                                                          | 4150         |
| Thread Direction                                                        | RH           |
| Details                                                                 |              |
| Screw Part Number                                                       | 40x40 MRT    |
| Ball Circle Diameter [mm]                                               | 40.28        |
| Lead [mm]                                                               | 40           |
| Root Diameter [mm]                                                      | 33.79        |
| End Code for Types 1,2,3,5 [* Journals may show tracings of the thread] | 30           |
| End Code for Type 4 [* Journals may show tracings of the thread]        | 19           |
| Weight                                                                  |              |
| Screw Weight [g/m]                                                      | 8315         |
| Performance Specifications                                              |              |
| Lead Accuracy +/- [μm/300mm]                                            | 100          |