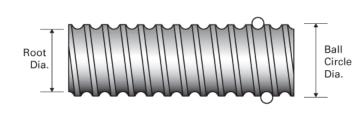

## **Product Specification Sheet**

## PowerTrac MRT 20 x 5 RH

## Call 800-321-7800 or visit us online at www.nookindustries.com to configure and order your PowerTrac MRT 20 x 5 RH today!







| Product Info                                                            |             |
|-------------------------------------------------------------------------|-------------|
| Screw Code                                                              | 20x5 MRT RA |
| Precision                                                               | MRT         |
| Screw Material                                                          | 4150        |
| Thread Direction                                                        | RH          |
| Details                                                                 |             |
| Screw Part Number                                                       | 20x5 MRT    |
| Ball Circle Diameter [mm]                                               |