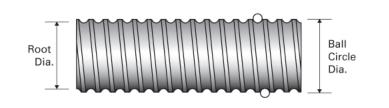

## PowerTrac PMT 63 x 12 RH

Call 800-321-7800 or visit us online at www.nookindustries.com to configure and order your PowerTrac PMT 63 x 12 RH today!

| Product Info                                                            |              |
|-------------------------------------------------------------------------|--------------|
| Screw Code                                                              | 63x12 PMT RA |
| Precision                                                               | PMT          |
| Screw Material                                                          | 4150         |
| Thread Direction                                                        | RH           |
| Details                                                                 |              |
| Screw Part Number                                                       | 63X12 PMT    |
| Ball Circle Diameter [mm]                                               | 65.1         |
| Lead [mm]                                                               | 12           |
| Root Diameter [mm]                                                      | 56.98        |
| End Code for Types 1,2,3,5 [* Journals may show tracings of the thread] | 50           |
| End Code for Type 4 [* Journals may show tracings of the thread]        | 32           |
| Weight                                                                  |              |
| Screw Weight [g/M]                                                      | 22046        |
| Performance Specifications                                              |              |
| Lead Accuracy +/- [μm/300mm]                                            | 25           |