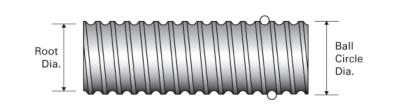

## PowerTrac PMT 40 x 10 RH

Call 800-321-7800 or visit us online at www.nookindustries.com to configure and order your PowerTrac PMT 40 x 10 RH today!

| Product Info                                                            |              |
|-------------------------------------------------------------------------|--------------|
| Screw Code                                                              | 40x10 PMT RA |
| Precision                                                               | PMT          |
| Screw Material                                                          | 4150         |
| Thread Direction                                                        | RH           |
| Details                                                                 |              |
| Screw Part Number                                                       | 40x10 PMT    |
| Ball Circle Diameter [mm]                                               | 42.1         |
| Lead [mm]                                                               | 10           |
| Root Diameter [mm]                                                      | 34.76        |
| End Code for Types 1,2,3,5 [* Journals may show tracings of the thread] | 30           |
| End Code for Type 4 [* Journals may show tracings of the thread]        | 19           |
| Weight                                                                  |              |
| Screw Weight [g/M]                                                      | 8566         |
| Performance Specifications                                              |              |
| Lead Accuracy +/- [μm/300mm]                                            | 25           |