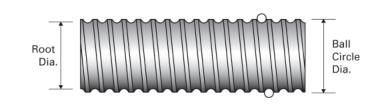

## PowerTrac PMT 25 x 5 RH

Call 800-321-7800 or visit us online at www.nookindustries.com to configure and order your PowerTrac PMT 25 x 5 RH today!

| Product Info                                                            |             |
|-------------------------------------------------------------------------|-------------|
| Screw Code                                                              | 25x5 PMT RA |
| Precision                                                               | PMT         |
| Screw Material                                                          | 4150        |
| Thread Direction                                                        | RH          |
| Details                                                                 |             |
| Screw Part Number                                                       | 25x5 PMT    |
| Ball Circle Diameter [mm]                                               | 25.75       |
| Lead [mm]                                                               | 5           |
| Root Diameter [mm]                                                      | 22.60       |
| End Code for Types 1,2,3,5 [* Journals may show tracings of the thread] | 20          |
| End Code for Type 4 [* Journals may show tracings of the thread]        | 12          |
| Weight                                                                  |             |
| Screw Weight [g/M]                                                      | 3452        |
| Performance Specifications                                              |             |
| Lead Accuracy +/- [μ,m/300mm]                                           | 25          |