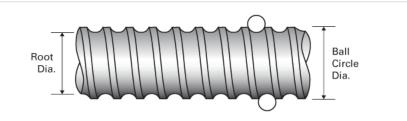

## PowerTrac PMT 16 x 5 RH

Call 800-321-7800 or visit us online at www.nookindustries.com to configure and order your PowerTrac PMT 16 x 5 RH today!

| Product Info                                                            |             |
|-------------------------------------------------------------------------|-------------|
| Screw Code                                                              | 16x5 PMT RA |
| Precision                                                               | PMT         |
| Screw Material                                                          | 4150        |
| Thread Direction                                                        | RH          |
| Details                                                                 |             |
| Screw Part Number                                                       | 16x5 PMT    |
| Ball Circle Diameter [mm]                                               | 16          |
| Lead [mm]                                                               | 5           |
| Root Diameter [mm]                                                      | 12.90       |
| End Code for Types 1,2,3,5 [* Journals may show tracings of the thread] | 12          |
| End Code for Type 4 [* Journals may show tracings of the thread]        | 8           |
| Weight                                                                  |             |
| Screw Weight [g/M]                                                      | 1222        |
| Performance Specifications                                              |             |
| Lead Accuracy +/- [μm/300mm]                                            | 25          |