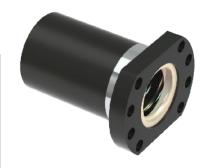

## PowerTrac MBN 50 x 50 RH

Call 800-321-7800 or visit us online at www.nookindustries.com to configure and order your PowerTrac MBN 50 x 50 RH today!

| Product Info                 |          |
|------------------------------|----------|
| Ball Nut Number              | MPN10432 |
| Thread Direction             | RH       |
| Details                      |          |
| Ball Circle Diameter [mm]    | 49.5     |
| Lead [mm]                    | 50       |
| Nominal Ball Diameter [mm]   | 6.35     |
| Root Diameter [mm]           | 43.02    |
| Forces and Torques           |          |
| Torque to Raise 1 kN [Nm]    | 7.08     |
| Flange Part Numbers          |          |
| Flange Part Number           | INTEGRAL |
| Wiper Part Numbers           |          |
| Wiper Kit Part Number        | PLASTIC  |
| Weight                       |          |
| Nut Weight [g]               | 2950     |
| Performance Specifications   |          |
| Lead Accuracy +/- [μm/300mm] | 100      |
| Dynamic Load Ca [kN]         | 92.6     |
| Static Load Coa [kN]         | 152.4    |
|                              |          |