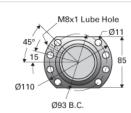

## PowerTrac MBN 50 x 50 RH

Call 800-321-7800 or visit us online at www.nookindustries.com to configure and order your PowerTrac MBN 50 x 50 RH today!

| Product Info                 |          |
|------------------------------|----------|
| Ball Nut Number              | MPN10432 |
| Thread Direction             | RH       |
| Details                      |          |
| Ball Circle Diameter [mm]    | 49.5     |
| Lead [mm]                    | 50       |
| Nominal Ball Diameter [mm]   | 6.35     |
| Root Diameter [mm]           | 43.02    |
| Forces and Torques           |          |
| Torque to Raise 1 kN [Nm]    | 7.08     |
| Flange Part Numbers          |          |
| Flange Part Number           | INTEGRAL |
| Wiper Part Numbers           |          |
| Wiper Kit Part Number        | PLASTIC  |
| Weight                       |          |
| Nut Weight [g]               | 2950     |
| Performance Specifications   |          |
| Lead Accuracy +/- [μm/300mm] | 100      |
| Dynamic Load Ca [kN]         | 92.6     |
| Static Load Coa [kN]         | 152.4    |
|                              |          |