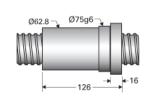

## PowerTrac MBN 50 x 50 RH

Call 800-321-7800 or visit us online at www.nookindustries.com to configure and order your PowerTrac MBN 50 x 50 RH today!

| Product Info                 |          |
|------------------------------|----------|
| Ball Nut Number              | MPN10432 |
| Thread Direction             | RH       |
| Details                      |          |
| Ball Circle Diameter [mm]    | 49.5     |
| Lead [mm]                    | 50       |
| Nominal Ball Diameter [mm]   | 6.35     |
| Root Diameter [mm]           | 43.02    |
| Forces and Torques           |          |
| Torque to Raise 1 kN [Nm]    | 7.08     |
| Flange Part Numbers          |          |
| Flange Part Number           | INTEGRAL |
| Wiper Part Numbers           |          |
| Wiper Kit Part Number        | PLASTIC  |
| Weight                       |          |
| Nut Weight [g]               | 2950     |
| Performance Specifications   |          |
| Lead Accuracy +/- [μm/300mm] | 100      |
| Dynamic Load Ca [kN]         | 92.6     |
| Static Load Coa [kN]         | 152.4    |
|                              |          |