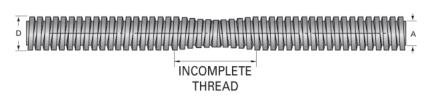

## PowerAC 1 1/2"-5 TA

Call 800-321-7800 or visit us online at www.nookindustries.com to configure and order your PowerAC 1 1/2"-5 TA today!

| Product Info                                                            |             |
|-------------------------------------------------------------------------|-------------|
| Screw Code                                                              | 155 TA      |
| Screw Direction                                                         | RH/LH       |
| Screw Material                                                          | 4140 Series |
| Details                                                                 |             |
| Lead [in]                                                               | 0.200       |
| Starts                                                                  | 1           |
| Pitch [in]                                                              | 0.200       |
| Turns Per Inch                                                          | 5           |
| Threads per Inch                                                        | 5           |
| Thread Code                                                             | 155         |
| Form                                                                    | 2C          |
| End Code for Types 1,2,3,5 [* Journals may show tracings of the thread] | 30          |
| End Code for Type 4 [* Journals may show tracings of the thread]        | 19          |
| Dimensions                                                              |             |
| A - Root Diameter Minimum [in]                                          | 1.249       |
| D - Nominal Rod Diameter [in]                                           | 1.500       |
| Incomplete Overlapping Thread Length [in]                               | 2.50        |
| Maximum Overall Length [in]                                             | 144         |
| Maximum Useable LH & RH Thread [in]                                     | 70.75       |
| Weight                                                                  |             |
| Weight Per Foot [lb]                                                    | 4.90        |
| Part Numbers                                                            |             |
| 36" Part Number                                                         |             |
| 72" Part Number                                                         |             |
| 144" Part Number                                                        |             |
| Performance Specifications                                              |             |
| Lead Accuracy +/- [in/in]                                               | 0.0003      |
|                                                                         |             |