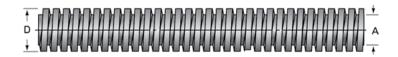

## PowerAC 1 1/2"-5 LS

Call 800-321-7800 or visit us online at www.nookindustries.com to configure and order your PowerAC 1 1/2"-5 LS today!

| Product Info                                                            |                      |
|-------------------------------------------------------------------------|----------------------|
| Screw Code                                                              | 155-LS               |
| Thread Direction                                                        | LH                   |
| Screw Material                                                          | 300 Series Stainless |
| Details                                                                 |                      |
| Lead [in]                                                               | 0.200                |
| Starts                                                                  | 1                    |
| Pitch [in]                                                              | 0.200                |
| Turns Per Inch                                                          | 5                    |
| Threads per Inch                                                        | 5                    |
| Thread Code                                                             | 155                  |
| Form                                                                    | 2C                   |
| End Code for Types 1,2,3,5 [* Journals may show tracings of the thread] | 30                   |
| End Code for Type 4 [* Journals may show tracings of the thread]        | 19                   |
| Dimensions                                                              |                      |
| A - Root Diameter Minimum [in]                                          | 1.249                |
| D - Nominal Rod Diameter [in]                                           | 1.500                |
| Part Numbers                                                            |                      |
| 3 ft. Part Number                                                       | 94155                |
| 6 ft. Part Number                                                       | 95155                |
| 12 ft. Part Number                                                      | 96155                |
| 20 ft. Part Number                                                      |                      |
| Performance Specifications                                              |                      |
| Lead Accuracy +/- [in/in]                                               | 0.0003               |
| Weight                                                                  |                      |
| Screw Weight [lb./ft.]                                                  | 4.90                 |