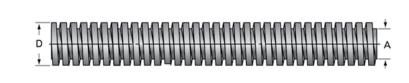

## PowerAC 1 1/2"-5 RS

Call 800-321-7800 or visit us online at www.nookindustries.com to configure and order your PowerAC 1 1/2"-5 RS today!

| Product Info                                                            |                      |
|-------------------------------------------------------------------------|----------------------|
| Screw Code                                                              | 155-RS               |
| Thread Direction                                                        | RH                   |
| Screw Material                                                          | 300 Series Stainless |
| Details                                                                 |                      |
| Lead [in]                                                               | 0.200                |
| Starts                                                                  | 1                    |
| Pitch [in]                                                              | 0.200                |
| Turns Per Inch                                                          | 5                    |
| Threads per Inch                                                        | 5                    |
| Thread Code                                                             | 155                  |
| Form                                                                    | 2C                   |
| End Code for Types 1,2,3,5 [* Journals may show tracings of the thread] | 30                   |
| End Code for Type 4 [* Journals may show tracings of the thread]        | 19                   |
| Dimensions                                                              |                      |
| A - Root Diameter Minimum [in]                                          | 1.249                |
| D - Nominal Rod Diameter [in]                                           | 1.500                |
| Part Numbers                                                            |                      |
| 3 ft. Part Number                                                       | 91155                |
| 6 ft. Part Number                                                       | 92155                |
| 12 ft. Part Number                                                      | 93155                |
| 20 ft. Part Number                                                      |                      |
| Performance Specifications                                              |                      |
| Lead Accuracy +/- [in/in]                                               | 0.0003               |
| Weight                                                                  |                      |
| Screw Weight [lb./ft.]                                                  | 4.90                 |