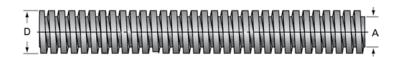

## PowerAC 1 1/2"-5 RA

Call 800-321-7800 or visit us online at www.nookindustries.com to configure and order your PowerAC 1 1/2"-5 RA today!

| Product Info                                                            |             |
|-------------------------------------------------------------------------|-------------|
| Screw Code                                                              | 155-RA      |
| Thread Direction                                                        | RH          |
| Screw Material                                                          | 4140 Series |
| Details                                                                 |             |
| Lead [in]                                                               | 0.200       |
| Starts                                                                  | 1           |
| Pitch [in]                                                              | 0.200       |
| Turns Per Inch                                                          | 5           |
| Threads per Inch                                                        | 5           |
| Thread Code                                                             | 155         |
| Form                                                                    | 2C          |
| End Code for Types 1,2,3,5 [* Journals may show tracings of the thread] | 30          |
| End Code for Type 4 [* Journals may show tracings of the thread]        | 19          |
| Dimensions                                                              |             |
| A - Root Diameter Minimum [in]                                          | 1.249       |
| D - Nominal Rod Diameter [in]                                           | 1.500       |
| Part Numbers                                                            |             |
| 3 ft. Part Number                                                       | 11155       |
| 6 ft. Part Number                                                       | 12155       |
| 12 ft. Part Number                                                      | 13155       |
| 20 ft. Part Number                                                      |             |
| Performance Specifications                                              |             |
| Lead Accuracy +/- [in/in]                                               | 0.0003      |
| Weight                                                                  |             |
| Screw Weight [lb./ft.]                                                  | 4.90        |