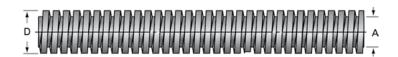

## PowerAC 1 1/2"-4 LA

Call 800-321-7800 or visit us online at www.nookindustries.com to configure and order your PowerAC 1 1/2"-4 LA today!

| Product Info                                                            |             |
|-------------------------------------------------------------------------|-------------|
| Screw Code                                                              | 154-LA      |
| Thread Direction                                                        | LH          |
| Screw Material                                                          | 4140 Series |
| Details                                                                 |             |
| Lead [in]                                                               | 0.250       |
| Starts                                                                  | 1           |
| Pitch [in]                                                              | 0.250       |
| Turns Per Inch                                                          | 4           |
| Threads per Inch                                                        | 4           |
| Thread Code                                                             | 154         |
| Form                                                                    | 2C          |
| End Code for Types 1,2,3,5 [* Journals may show tracings of the thread] | 30          |
| End Code for Type 4 [* Journals may show tracings of the thread]        | 19          |
| Dimensions                                                              |             |
| A - Root Diameter Minimum [in]                                          | 1.196       |
| D - Nominal Rod Diameter [in]                                           | 1.500       |
| Part Numbers                                                            |             |
| 3 ft. Part Number                                                       | 51154       |
| 6 ft. Part Number                                                       | 52154       |
| 12 ft. Part Number                                                      | 53154       |
| 20 ft. Part Number                                                      |             |
| Performance Specifications                                              |             |
| Lead Accuracy +/- [in/in]                                               | 0.0003      |
| Weight                                                                  |             |
| Screw Weight [lb./ft.]                                                  | 4.99        |