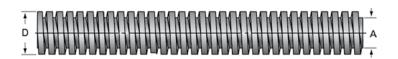

## PowerAC 1 1/2"-2 RA

Call 800-321-7800 or visit us online at www.nookindustries.com to configure and order your PowerAC 1 1/2"-2 RA today!

| Product Info                                                            |             |
|-------------------------------------------------------------------------|-------------|
| Screw Code                                                              | 152-RA      |
| Thread Direction                                                        | RH          |
| Screw Material                                                          | 4140 Series |
| Details                                                                 |             |
| Lead [in]                                                               | 0.500       |
| Starts                                                                  | 2           |
| Pitch [in]                                                              | 0.250       |
| Turns Per Inch                                                          | 2           |
| Threads per Inch                                                        | 4           |
| Thread Code                                                             | 152         |
| Form                                                                    | 2C          |
| End Code for Types 1,2,3,5 [* Journals may show tracings of the thread] | 30          |
| End Code for Type 4 [* Journals may show tracings of the thread]        | 19          |
| Dimensions                                                              |             |
| A - Root Diameter Minimum [in]                                          | 1.196       |
| D - Nominal Rod Diameter [in]                                           | 1.500       |
| Part Numbers                                                            |             |
| 3 ft. Part Number                                                       | 11152       |
| 6 ft. Part Number                                                       | 12152       |
| 12 ft. Part Number                                                      | 13152       |
| 20 ft. Part Number                                                      |             |
| Performance Specifications                                              |             |
| Lead Accuracy +/- [in/in]                                               | 0.0003      |
| Weight                                                                  |             |
| Screw Weight [lb./ft.]                                                  | 4.95        |