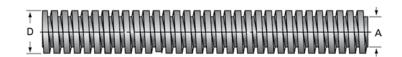

## PowerAC 906 RA

Call 800-321-7800 or visit us online at www.nookindustries.com to configure and order your PowerAC 906 RA today!

| Product into                                                            |             |
|-------------------------------------------------------------------------|-------------|
| Screw Code                                                              | 906 RA      |
| Screw Material                                                          | 4140 Series |
| Thread Direction                                                        | RH          |
| Details                                                                 |             |
| Diameter                                                                | 55          |
| Lead                                                                    | 12          |
| Starts                                                                  | 1           |
| Pitch [mm]                                                              | 12          |
| Lead Accuracy +/- [μm/25mm]                                             | 6.25        |
| Thread Code                                                             | 906         |
| End Code for Types 1,2,3,5 [* Journals may show tracings of the thread] | 30          |
| End Code for Type 4 [* Journals may show tracings of the thread]        | 19          |
| Dimensions                                                              |             |
| A - Root Diameter Mmmimum [mm]                                          | 40.00       |
| D - Nominal Rod Diameter                                                | 55          |
| Part Numbers                                                            |             |
| 1800 mm Part Number                                                     | 15906       |
| 3600 mm Part Number                                                     | 16906       |
| 900 mm Part Number                                                      | 14906       |
| Weight                                                                  |             |
| Weight Per Meter [kg]                                                   | 14.7        |