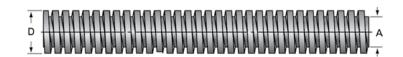

## PowerAC 905 RA

Call 800-321-7800 or visit us online at www.nookindustries.com to configure and order your PowerAC 905 RA today!

| Product Info                                                            |             |
|-------------------------------------------------------------------------|-------------|
| Screw Code                                                              | 905 RA      |
| Screw Material                                                          | 4140 Series |
| Thread Direction                                                        | RH          |
| Details                                                                 |             |
| Diameter                                                                | 40          |
| Lead                                                                    | 7           |
| Starts                                                                  | 1           |
| Pitch [mm]                                                              | 7           |
| Lead Accuracy +/- [μm/25mm]                                             | 6.25        |
| Thread Code                                                             | 905         |
| End Code for Types 1,2,3,5 [* Journals may show tracings of the thread] | 30          |
| End Code for Type 4 [* Journals may show tracings of the thread]        | 19          |
| Dimensions                                                              |             |
| A - Root Diameter Mmmimum [mm]                                          | 30.95       |
| D - Nominal Rod Diameter                                                | 40          |
| Part Numbers                                                            |             |
| 1800 mm Part Number                                                     | 15905       |
| 3600 mm Part Number                                                     | 16905       |
| 900 mm Part Number                                                      | 14905       |
| Weight                                                                  |             |
| Weight Per Meter [kg]                                                   | 8.16        |