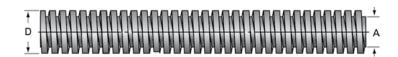

## PowerAC 903 RS

Call 800-321-7800 or visit us online at www.nookindustries.com to configure and order your PowerAC 903 RS today!

| Product Into                                                            |                      |
|-------------------------------------------------------------------------|----------------------|
| Screw Code                                                              | 903 RS               |
| Screw Material                                                          | 300 Series Stainless |
| Thread Direction                                                        | RH                   |
| Details                                                                 |                      |
| Diameter                                                                | 20                   |
| Lead                                                                    | 4                    |
| Starts                                                                  | 1                    |
| Pitch [mm]                                                              | 4                    |
| Lead Accuracy +/- [μm/25mm]                                             | 6.25                 |
| Thread Code                                                             | 903                  |
| End Code for Types 1,2,3,5 [* Journals may show tracings of the thread] | 12                   |
| End Code for Type 4 [* Journals may show tracings of the thread]        | 8                    |
| Dimensions                                                              |                      |
| A - Root Diameter Mmmimum [mm]                                          | 14.90                |
| D - Nominal Rod Diameter                                                | 20                   |
| Part Numbers                                                            |                      |
| 1800 mm Part Number                                                     | 55903                |
| 3600 mm Part Number                                                     | 56903                |
| 900 mm Part Number                                                      | 54903                |
| Weight                                                                  |                      |
| Weight Per Meter [kg]                                                   | 2                    |