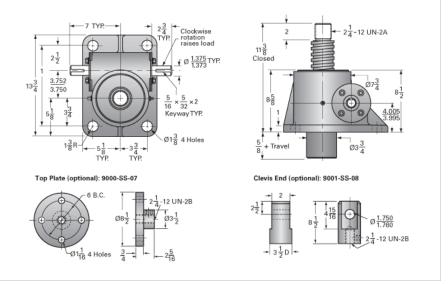

## ActionJac 25SS-MSJ-U 10 2/3:1

Call 800-321-7800 or visit us online at www.nookindustries.com to configure and order your ActionJac 25SS-MSJ-U 10 2/3:1 today!

| Details                       |                    |
|-------------------------------|--------------------|
| Capacity [Ton]                | 8.3                |
| Gear Ratio                    | 10 2/3:1           |
| Turns of Worm per Inch Travel | 16                 |
| Torque to Raise 1 lb. [in-lb] | 0.0452             |
| Lifting Screw Diameter [in]   | 3.00               |
| Screw Lead [in]               | 0.667              |
| Root Diameter [in]            | 2.287              |
| Tare Drag Torque [in-lb]      | 50                 |
| Performance Specifications    |                    |
| Maximum Allowable Input [hp]  | 11.00              |
| Maximum Input Torque [in-lb]  | 903                |
| Maximum Load at 1750 RPM      | 8764               |
| Starting Torque               | 2 x Running Torque |
| Weight                        |                    |
| Base 0 Travel [lb]            | 155                |
| Per Inch of Travel [lb]       | 3.10               |
| Grease [lb]                   | 3.5                |