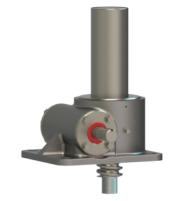

## ActionJac 10SS-MSJ-I 8:1

Call 800-321-7800 or visit us online at www.nookindustries.com to configure and order your ActionJac 10SS-MSJ-I 8:1 today!

| Details                       |                    |
|-------------------------------|--------------------|
| Capacity [Ton]                | 3.33               |
| Gear Ratio                    | 8:1                |
| Turns of Worm per Inch Travel | 16                 |
| Torque to Raise 1 lb. [in-lb] | 0.0377             |
| Lifting Screw Diameter [in]   | 2.00               |
| Screw Lead [in]               | 0.500              |
| Root Diameter [in]            | 1.410              |
| Tare Drag Torque [in-lb]      | 20                 |
| Performance Specifications    |                    |
| Maximum Allowable Input [hp]  | 5.00               |
| Maximum Input Torque [in-lb]  | 251                |
| Maximum Load at 1750 RPM      | 4775               |
| Starting Torque               | 2 x Running Torque |
| Weight                        |                    |
| Base 0 Travel [lb]            | 50                 |
| Per Inch of Travel [lb]       | 1.20               |
| Grease [lb]                   | 1.5                |