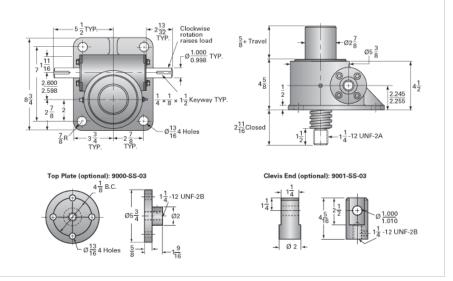

## ActionJac 10SS-MSJ-I 8:1

Call 800-321-7800 or visit us online at www.nookindustries.com to configure and order your ActionJac 10SS-MSJ-I 8:1 today!

| Details                       |                    |
|-------------------------------|--------------------|
| Capacity [Ton]                | 3.33               |
| Gear Ratio                    | 8:1                |
| Turns of Worm per Inch Travel | 16                 |
| Torque to Raise 1 lb. [in-lb] | 0.0377             |
| Lifting Screw Diameter [in]   | 2.00               |
| Screw Lead [in]               | 0.500              |
| Root Diameter [in]            | 1.410              |
| Tare Drag Torque [in-lb]      | 20                 |
| Performance Specifications    |                    |
| Maximum Allowable Input [hp]  | 5.00               |
| Maximum Input Torque [in-lb]  | 251                |
| Maximum Load at 1750 RPM      | 4775               |
| Starting Torque               | 2 x Running Torque |
| Weight                        |                    |
| Base 0 Travel [lb]            | 50                 |
| Per Inch of Travel [lb]       | 1.20               |
| Grease [lb]                   | 1.5                |