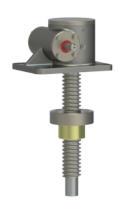

## ActionJac 20SS-MSJ-IR 8:1

Call 800-321-7800 or visit us online at www.nookindustries.com to configure and order your ActionJac 20SS-MSJ-IR 8:1 today!

| Details                       |                    |
|-------------------------------|--------------------|
| Capacity [Ton]                | 6.66               |
| Gear Ratio                    | 8:1                |
| Turns of Worm per Inch Travel | 16                 |
| Torque to Raise 1 lb. [in-lb] | 0.0435             |
| Lifting Screw Diameter [in]   | 2.50               |
| Screw Lead [in]               | 0.500              |
| Root Diameter [in]            | 1.908              |
| Tare Drag Torque [in-lb]      | 40                 |
| Performance Specifications    |                    |
| Maximum Allowable Input [hp]  | 5.00               |
| Maximum Input Torque [in-lb]  | 580                |
| Maximum Load at 1750 RPM      | 4140               |
| Starting Torque               | 2 x Running Torque |
| Weight                        |                    |
| Base 0 Travel [lb]            | 85                 |
| Per Inch of Travel [lb]       | 2.00               |
| Grease [lb]                   | 2.3                |