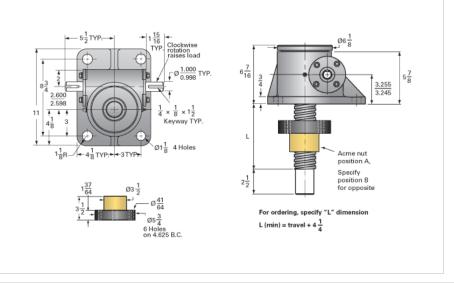

## ActionJac 20SS-MSJ-IR 8:1

Call 800-321-7800 or visit us online at www.nookindustries.com to configure and order your ActionJac 20SS-MSJ-IR 8:1 today!

| Details                       |                    |
|-------------------------------|--------------------|
| Capacity [Ton]                | 6.66               |
| Gear Ratio                    | 8:1                |
| Turns of Worm per Inch Travel | 16                 |
| Torque to Raise 1 lb. [in-lb] | 0.0435             |
| Lifting Screw Diameter [in]   | 2.50               |
| Screw Lead [in]               | 0.500              |
| Root Diameter [in]            | 1.908              |
| Tare Drag Torque [in-lb]      | 40                 |
| Performance Specifications    |                    |
| Maximum Allowable Input [hp]  | 5.00               |
| Maximum Input Torque [in-lb]  | 580                |
| Maximum Load at 1750 RPM      | 4140               |
| Starting Torque               | 2 x Running Torque |
| Weight                        |                    |
| Base 0 Travel [lb]            | 85                 |
| Per Inch of Travel [lb]       | 2.00               |
| Grease [lb]                   | 2.3                |