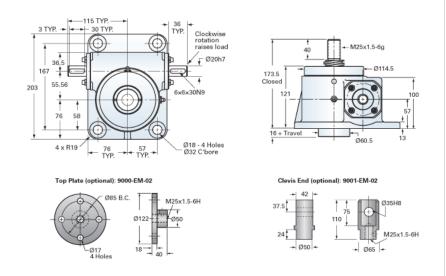

## ActionJac EM5-MSJ-U 24:1

Call 800-321-7800 or visit us online at www.nookindustries.com to configure and order your ActionJac EM5-MSJ-U 24:1 today!

| Details                                |                    |
|----------------------------------------|--------------------|
| Capacity [kN]                          | 50                 |
| Gear Ratio                             | 24:1               |
| Raise for One Turn of Worm [mm]        | 0.29               |
| Torque to Raise 1 kN [Nm]              | 0.32               |
| No Load Torque [Nm]                    | 1.13               |
| Lifting Screw Diameter [mm]            | 40                 |
| Screw Lead [mm]                        | 7                  |
| Root Diameter [mm]                     | 30.9               |
| Performance Specifications             |                    |
| Maximum Allowable Input [kW]           | 0.51               |
| Maximum Input Torque [Nm]              | 16.00              |
| Maximum Load at 1425 RPM [kN]          | 10.7               |
| Maximum Worm Speed at Rated Load [rpm] | 300                |
| Starting Torque                        | 2 x Running Torque |
| Weight                                 |                    |
| Base 0 Travel [kg]                     | 13.60              |
| Per 100mm of Travel [kg]               | 0.81               |
| Grease [kg]                            | 0.45               |
|                                        |                    |