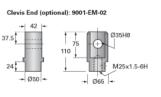

## **Product Specification Sheet**

## ActionJac EM5-MSJ-U 6:1

## Call 800-321-7800 or visit us online at www.nookindustries.com to configure and order your ActionJac EM5-MSJ-U 6:1 today!







- 40







| Details                                |                    |
|----------------------------------------|--------------------|
| Capacity [kN]                          | 50                 |
| Gear Ratio                             | 6:1                |
| Raise for One Turn of Worm [mm]        | 1.17               |
| Torque to Raise 1 kN [Nm]              | 0.81               |
| No Load Torque [Nm]                    | 1.13               |
| Lifting Screw Diameter [mm]            | 40                 |
| Screw Lead [mm]                        | 7                  |
| Root Diameter [mm]                     | 30.9               |
| Performance Specifications             |                    |
| Maximum Allowable Input [kW]           | 1.87               |
| Maximum Input Torque [Nm]