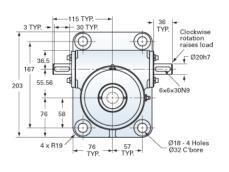

## **Product Specification Sheet**

## ActionJac EM5-MSJ-U 6:1

## Call 800-321-7800 or visit us online at www.nookindustries.com to configure and order your ActionJac EM5-MSJ-U 6:1 today!







- 40







| Details                                |                    |
|----------------------------------------|--------------------|
| Capacity [kN]                          | 50                 |
| Gear Ratio                             | 6:1                |
| Raise for One Turn of Worm [mm]        | 1.17               |
| Torque to Raise 1 kN [Nm]              | 0.81               |
| No Load Torque [Nm]                    | 1.13               |
| Lifting Screw Diameter [mm]            | 40                 |
| Screw Lead [mm]                        | 7                  |
| Root Diameter [mm]                     | 30.9               |
| Performance Specifications             |                    |
| Maximum Allowable Input [kW]           | 1.87               |
| Maximum Input