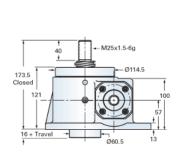

## **Product Specification Sheet**

## ActionJac EM5-MSJ-U 6:1

## Call 800-321-7800 or visit us online at www.nookindustries.com to configure and order your ActionJac EM5-MSJ-U 6:1 today!







- 40







| Details                                |                    |
|----------------------------------------|--------------------|
| Capacity [kN]                          | 50                 |
| Gear Ratio                             | 6:1                |
| Raise for One Turn of Worm [mm]        | 1.17               |
| Torque to Raise 1 kN [Nm]              | 0.81               |
| No Load Torque [Nm]                    | 1.13               |
| Lifting Screw Diameter [mm]            | 40                 |
| Screw Lead [mm]                        | 7                  |
| Root Diameter [mm]                     | 30.9               |
| Performance Specifications             |                    |
| Maximum Allowable Input [kW]           | 1.87               |
| Maximum Input Torque [Nm