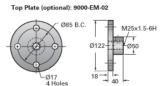

## **Product Specification Sheet**

## ActionJac EM5-MSJ-U 6:1

## Call 800-321-7800 or visit us online at www.nookindustries.com to configure and order your ActionJac EM5-MSJ-U 6:1 today!







- 40







| Details                                |                    |
|----------------------------------------|--------------------|
| Capacity [kN]                          | 50                 |
| Gear Ratio                             | 6:1                |
| Raise for One Turn of Worm [mm]        | 1.17               |
| Torque to Raise 1 kN [Nm]              | 0.81               |
| No Load Torque [Nm]                    | 1.13               |
| Lifting Screw Diameter [mm]            | 40                 |
| Screw Lead [mm]                        | 7                  |
| Root Diameter [mm]                     | 30.9               |
| Performance Specifications             |                    |
| Maximum Allowable Input [kW]           | 1.87               |
| Maximum Input To