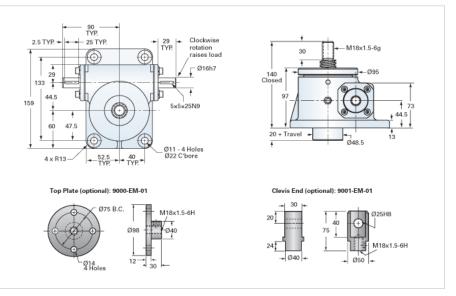

## ActionJac EM2.5-MSJ-U 24:1

Call 800-321-7800 or visit us online at www.nookindustries.com to configure and order your ActionJac EM2.5-MSJ-U 24:1 today!

| Details                                |                    |
|----------------------------------------|--------------------|
| Capacity [kN]                          | 25                 |
| Gear Ratio                             | 24:1               |
| Raise for One Turn of Worm [mm]        | 0.25               |
| Torque to Raise 1 kN [Nm]              | 0.25               |
| No Load Torque [Nm]                    | 0.56               |
| Lifting Screw Diameter [mm]            | 26                 |
| Screw Lead [mm]                        | 6                  |
| Root Diameter [mm]                     | 17.8               |
| Performance Specifications             |                    |
| Maximum Allowable Input [kW]           | 0.38               |
| Maximum Input Torque [Nm]              | 6.30               |
| Maximum Load at 1425 RPM [kN]          | 10.1               |
| Maximum Worm Speed at Rated Load [rpm] | 575                |
| Starting Torque                        | 2 x Running Torque |
| Weight                                 |                    |
| Base 0 Travel [kg]                     | 7.70               |
| Per 100mm of Travel [kg]               | 0.32               |
| Grease [kg]                            | 0.22               |
|                                        |                    |