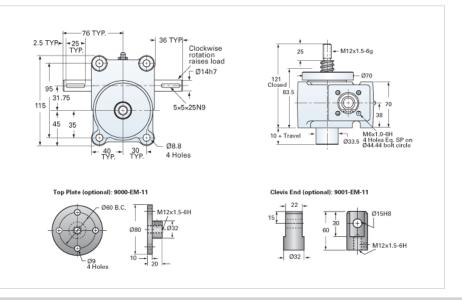

## ActionJac EM1-MSJ-U 5:1

Call 800-321-7800 or visit us online at www.nookindustries.com to configure and order your ActionJac EM1-MSJ-U 5:1 today!

| Details                                |                    |
|----------------------------------------|--------------------|
| Capacity [kN]                          | 10                 |
| Gear Ratio                             | 5:1                |
| Raise for One Turn of Worm [mm]        | 0.80               |
| Torque to Raise 1 kN [Nm]              | 0.52               |
| No Load Torque [Nm]                    | 0.34               |
| Lifting Screw Diameter [mm]            | 20                 |
| Screw Lead [mm]                        | 4                  |
| Root Diameter [mm]                     | 14.9               |
| Performance Specifications             |                    |
| Maximum Allowable Input [kW]           | 0.36               |
| Maximum Input Torque [Nm]              | 5.19               |
| Maximum Load at 1425 RPM [kN]          | 4.7                |
| Maximum Worm Speed at Rated Load [rpm] | 665                |
| Starting Torque                        | 2 x Running Torque |
| Weight                                 |                    |
| Base 0 Travel [kg]                     | 2.50               |
| Per 100mm of Travel [kg]               | 0.19               |
| Grease [kg]                            | 0.23               |
|                                        |                    |