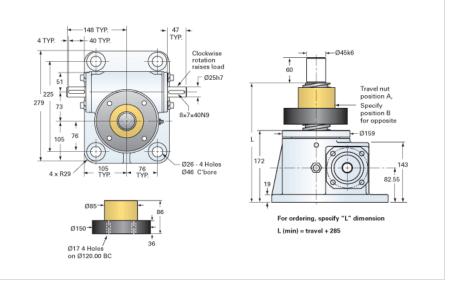

## ActionJac EM20-MSJ-UR 8:1

Call 800-321-7800 or visit us online at www.nookindustries.com to configure and order your ActionJac EM20-MSJ-UR 8:1 today!

| Details                                |                    |
|----------------------------------------|--------------------|
| Capacity [kN]                          | 200                |
| Gear Ratio                             | 8:1                |
| Raise for One Turn of Worm [mm]        | 1.50               |
| Torque to Raise 1 kN [Nm]              | 1.08               |
| No Load Torque [Nm]                    | 4.52               |
| Lifting Screw Diameter [mm]            | 65                 |
| Screw Lead [mm]                        | 12                 |
| Root Diameter [mm]                     | 50.0               |
| Performance Specifications             |                    |
| Maximum Allowable Input [kW]           | 5.60               |
| Maximum Input Torque [Nm]              | 215.00             |
| Maximum Load at 1425 RPM [kN]          | 35.0               |
| Maximum Worm Speed at Rated Load [rpm] | 250                |
| Starting Torque                        | 2 x Running Torque |
| Weight                                 |                    |
| Base 0 Travel [kg]                     | 36.30              |
| Per 100mm of Travel [kg]               | 2.12               |
| Grease [kg]                            | 1.00               |