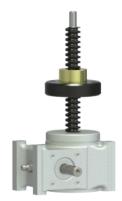

## ActionJac EM05-MSJ-UR 5:1

Call 800-321-7800 or visit us online at www.nookindustries.com to configure and order your ActionJac EM05-MSJ-UR 5:1 today!

| Details                                |                    |
|----------------------------------------|--------------------|
| Capacity [kN]                          | 5                  |
| Gear Ratio                             | 5:1                |
| Raise for One Turn of Worm [mm]        | 0.80               |
| Torque to Raise 1 kN [Nm]              | 0.45               |
| No Load Torque [Nm]                    | 0.11               |
| Lifting Screw Diameter [mm]            | 16                 |
| Screw Lead [mm]                        | 4                  |
| Root Diameter [mm]                     | 10.9               |
| Performance Specifications             |                    |
| Maximum Allowable Input [kW]           | 0.27               |
| Maximum Input Torque [Nm]              | 2.25               |
| Maximum Load at 1425 RPM [kN]          | 4.0                |
| Maximum Worm Speed at Rated Load [rpm] | 1130               |
| Starting Torque                        | 2 x Running Torque |
| Weight                                 |                    |
| Base 0 Travel [kg]                     | 1.13               |
| Per 100mm of Travel [kg]               | 0.12               |
| Grease [kg]                            | 0.23               |
|                                        |                    |