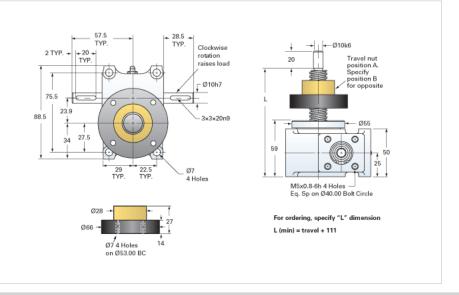

## ActionJac EM05-MSJ-UR 5:1

Call 800-321-7800 or visit us online at www.nookindustries.com to configure and order your ActionJac EM05-MSJ-UR 5:1 today!

| Details                                |                    |
|----------------------------------------|--------------------|
| Capacity [kN]                          | 5                  |
| Gear Ratio                             | 5:1                |
| Raise for One Turn of Worm [mm]        | 0.80               |
| Torque to Raise 1 kN [Nm]              | 0.45               |
| No Load Torque [Nm]                    | 0.11               |
| Lifting Screw Diameter [mm]            | 16                 |
| Screw Lead [mm]                        | 4                  |
| Root Diameter [mm]                     | 10.9               |
| Performance Specifications             |                    |
| Maximum Allowable Input [kW]           | 0.27               |
| Maximum Input Torque [Nm]              | 2.25               |
| Maximum Load at 1425 RPM [kN]          | 4.0                |
| Maximum Worm Speed at Rated Load [rpm] | 1130               |
| Starting Torque                        | 2 x Running Torque |
| Weight                                 |                    |
| Base 0 Travel [kg]                     | 1.13               |
| Per 100mm of Travel [kg]               | 0.12               |
| Grease [kg]                            | 0.23               |
|                                        |                    |