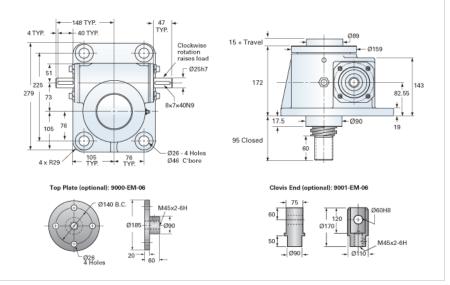

## ActionJac EM20-MSJ-I 8:1

Call 800-321-7800 or visit us online at www.nookindustries.com to configure and order your ActionJac EM20-MSJ-I 8:1 today!

| Details                                |                    |
|----------------------------------------|--------------------|
| Capacity [kN]                          | 200                |
| Gear Ratio                             | 8:1                |
| Travel for 1 Turn of Worm [mm]         | 1.5                |
| Torque to Raise 1 kN [Nm]              | 1.08               |
| No Load Torque [Nm]                    | 4.52               |
| Lifting Screw Diameter [mm]            | 65                 |
| Screw Lead [mm]                        | 12                 |
| Root Diameter [mm]                     | 50.0               |
| Performance Specifications             |                    |
| Maximum Allowable Input [kW]           | 5.60               |
| Maximum Input Torque [Nm]              | 215.00             |
| Maximum Load at 1425 RPM [kN]          | 35.0               |
| Maximum Worm Speed at Rated Load [rpm] | 250                |
| Starting Torque                        | 2 x Running Torque |
| Weight                                 |                    |
| Base 0 Travel [kg]                     | 36.30              |
| Per 100mm of Travel [kg]               | 2.12               |
| Grease [kg]                            | 1.00               |